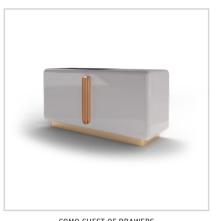

COMO CONSOLE

COMO CHEST OF DRAWERS

COMO POUF

COMO WALL MIRROR

COMO DRESSER

COMO BEDSIDE TABLE

COMO BED

COMO TV UNIT COMO MIRROR COMO BENCH