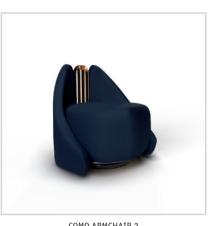

THIS COLLECTION IS THE PERFECT STYLE FOR A LIVING ROOM.
ALL OBJECTS WORK GREAT SEPARATELY, BUT AT THE SAME TIME, IT IS
IN THE COMBINATION THAT A DESIGN SYMPHONY STARTED.

DIMENSIONS W 75 CM | D 75 CM | H 75 CM

MATERIALS AND FINISHES Polished gold brass, Fabric.