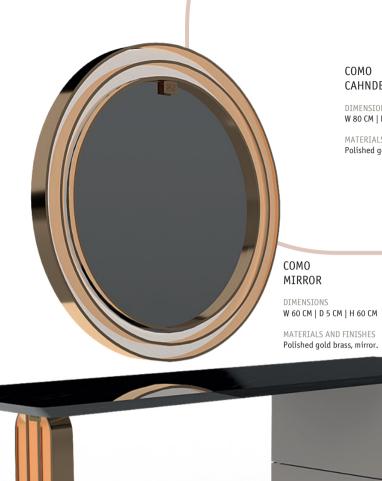

## COMO CAHNDELIER

DIMENSIONS W 80 CM | D 80 CM | H 80 CM

MATERIALS AND FINISHES Polished gold brass, glass.

DIMENSIONS W 50 CM | D 50 CM | H 55 CM

MATERIALS AND FINISHES Polished gold brass, fabric.