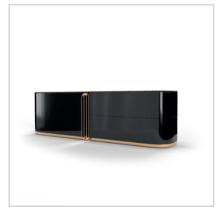

# COMO DRESSER

DIMENSIONS W 140 CM | D 40 CM | H 75 CM

MATERIALS AND FINISHES Polished gold brass, marble, lacquered wood.

COMO CHAIR COMO CHAIR 2 COMO BAR CHAIR COMO CENTER TABLE

COMO SIDE TABLE COMO CAHNDELIER COMO WALL LAMP COMO LAMP

COMO CONSOLE

COMO CHEST OF DRAWERS

COMO POUF

COMO WALL MIRROR

COMO DRESSER

COMO BEDSIDE TABLE

COMO BED

COMO TV UNIT COMO MIRROR COMO BENCH