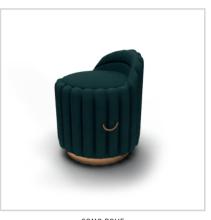

COMO CONSOLE

COMO CHEST OF DRAWERS

COMO POUF

COMO WALL MIRROR

COMO DRESSER

COMO BEDSIDE TABLE

COMO BED

COMO TV UNIT COMO MIRROR COMO BENCH