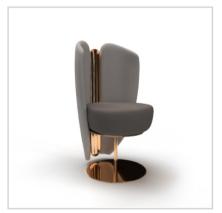

THIS COLLECTION IS THE PERFECT STYLE FOR A LIVING ROOM.
ALL OBJECTS WORK GREAT SEPARATELY, BUT AT THE SAME TIME, IT IS
IN THE COMBINATION THAT A DESIGN SYMPHONY STARTED.

DIMENSIONS W 75 CM | D 75 CM | H 75 CM

MATERIALS AND FINISHES Polished gold brass, Fabric.

# COMO DRESSER

DIMENSIONS W 140 CM | D 40 CM | H 75 CM

MATERIALS AND FINISHES Polished gold brass, marble, lacquered wood.

COMO CHAIR COMO CHAIR 2 COMO BAR CHAIR COMO CENTER TABLE

COMO SIDE TABLE COMO CAHNDELIER COMO WALL LAMP COMO LAMP