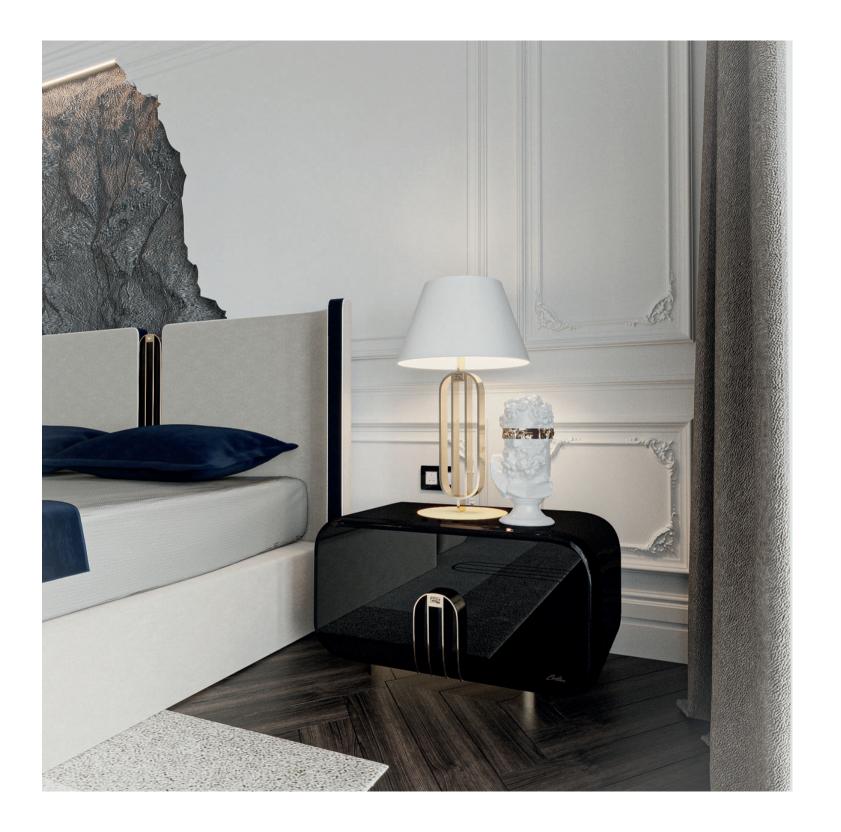

# COMO DRESSER

DIMENSIONS W 140 CM | D 40 CM | H 75 CM

MATERIALS AND FINISHES Polished gold brass, marble, lacquered wood.

COMO CHAIR COMO CHAIR 2 COMO BAR CHAIR COMO CENTER TABLE

COMO SIDE TABLE COMO CAHNDELIER COMO WALL LAMP COMO LAMP