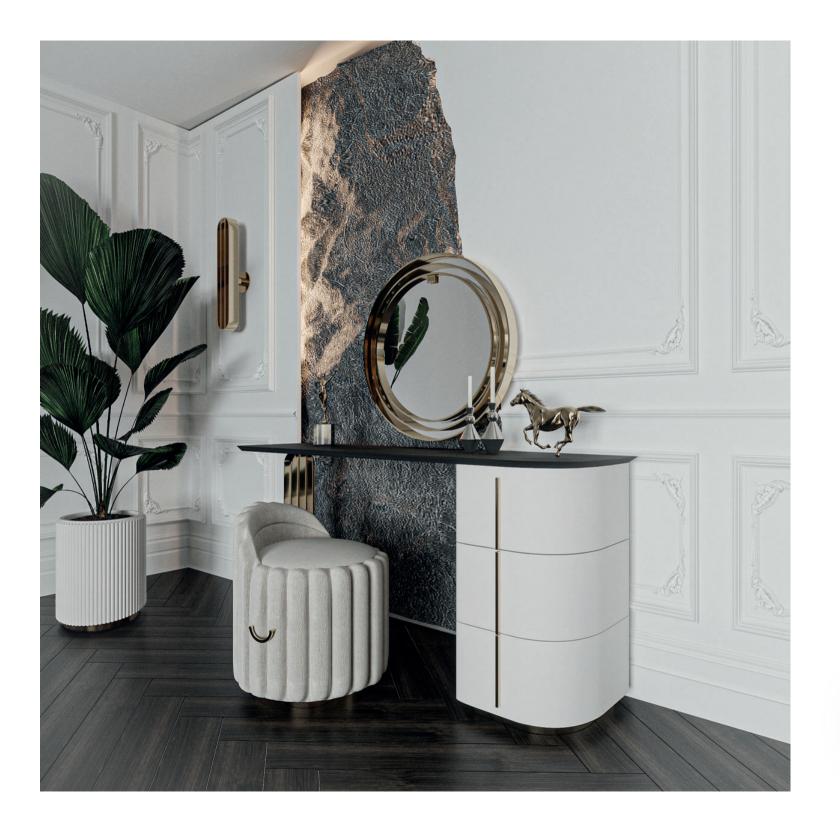

# COMO DRESSER

DIMENSIONS W 140 CM | D 40 CM | H 75 CM

MATERIALS AND FINISHES Polished gold brass, marble, lacquered wood.

COMO CHAIR COMO CHAIR 2 COMO BAR CHAIR COMO CENTER TABLE

COMO SIDE TABLE COMO CAHNDELIER COMO WALL LAMP COMO LAMP

COMO CONSOLE

COMO CHEST OF DRAWERS

COMO POUF

COMO WALL MIRROR

COMO DRESSER

COMO BEDSIDE TABLE

COMO BED

COMO TV UNIT COMO MIRROR COMO BENCH