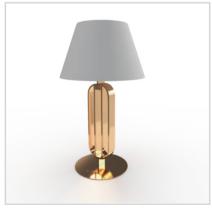

# COMO DRESSER

DIMENSIONS W 140 CM | D 40 CM | H 75 CM

MATERIALS AND FINISHES Polished gold brass, marble, lacquered wood.

COMO CHAIR COMO CHAIR 2 COMO BAR CHAIR COMO CENTER TABLE

COMO SIDE TABLE COMO CAHNDELIER COMO WALL LAMP COMO LAMP