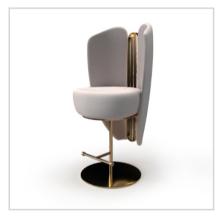

THIS COLLECTION IS THE PERFECT STYLE FOR A LIVING ROOM.
ALL OBJECTS WORK GREAT SEPARATELY, BUT AT THE SAME TIME, IT IS
IN THE COMBINATION THAT A DESIGN SYMPHONY STARTED.

DIMENSIONS W 75 CM | D 75 CM | H 75 CM

MATERIALS AND FINISHES Polished gold brass, Fabric.

# COMO DRESSER

DIMENSIONS W 140 CM | D 40 CM | H 75 CM

MATERIALS AND FINISHES Polished gold brass, marble, lacquered wood.

COMO CHAIR COMO CHAIR 2 COMO BAR CHAIR COMO CENTER TABLE

COMO SIDE TABLE COMO CAHNDELIER COMO WALL LAMP COMO LAMP