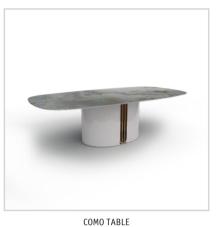

## COMO CENTER TABLE

DIMENSIONS W 100 CM | D 100 CM | H 45 CM

MATERIALS AND FINISHES
Polished gold brass, marble, glass.