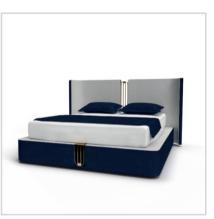

COMO CONSOLE

COMO CHEST OF DRAWERS

COMO POUF

COMO WALL MIRROR

COMO DRESSER

COMO BEDSIDE TABLE

COMO BED

COMO TV UNIT COMO MIRROR COMO BENCH