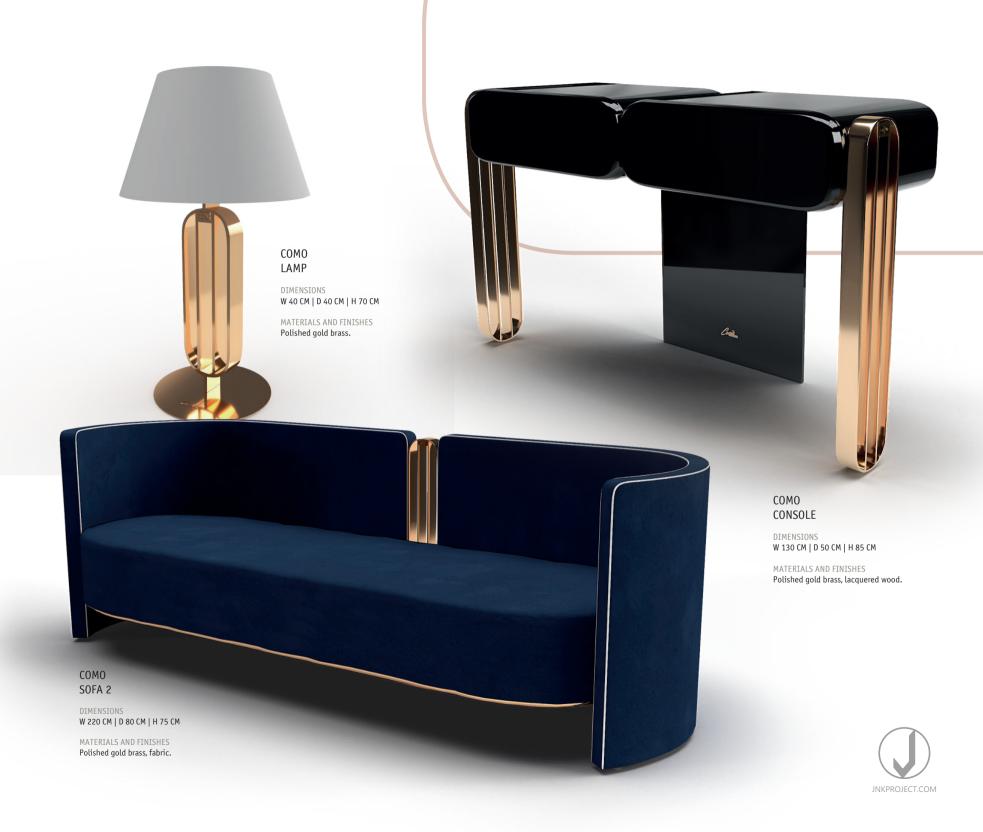

# COMO DRESSER

DIMENSIONS W 140 CM | D 40 CM | H 75 CM

MATERIALS AND FINISHES Polished gold brass, marble, lacquered wood.

COMO CHAIR COMO CHAIR 2 COMO BAR CHAIR COMO CENTER TABLE

COMO SIDE TABLE COMO CAHNDELIER COMO WALL LAMP COMO LAMP

COMO CONSOLE

COMO CHEST OF DRAWERS

COMO POUF

COMO WALL MIRROR

COMO DRESSER

COMO BEDSIDE TABLE

COMO BED

COMO TV UNIT COMO MIRROR COMO BENCH