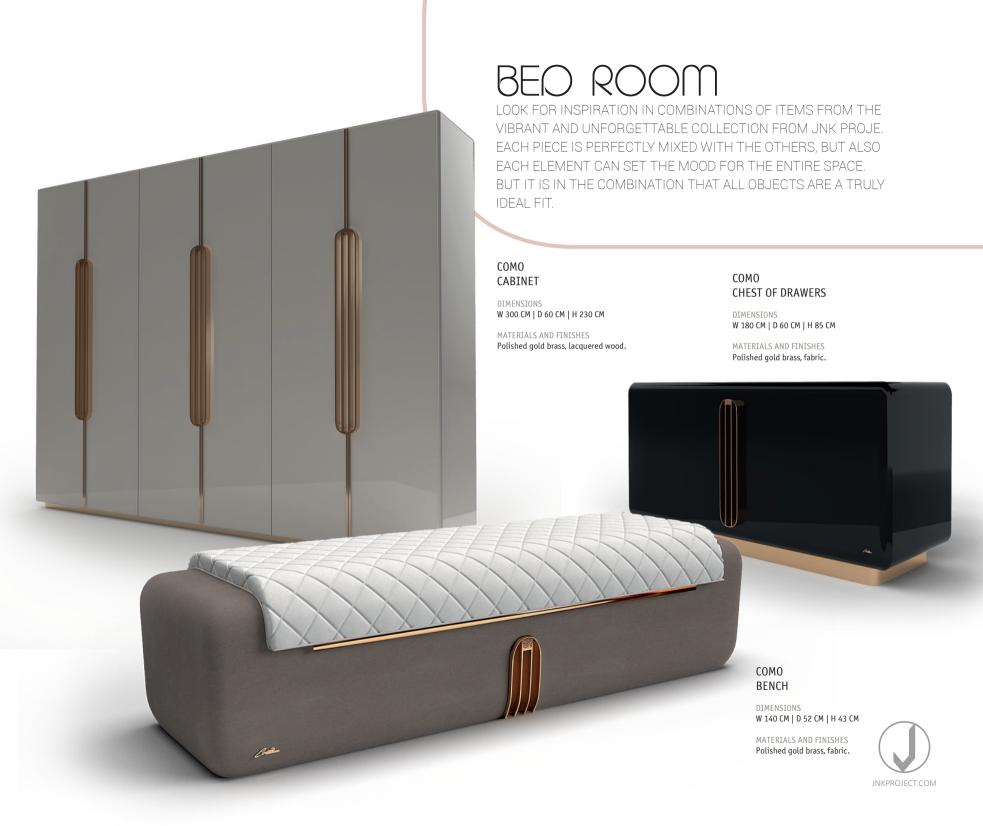

# COMO DRESSER

DIMENSIONS W 140 CM | D 40 CM | H 75 CM

MATERIALS AND FINISHES Polished gold brass, marble, lacquered wood.

COMO CHAIR COMO CHAIR 2 COMO BAR CHAIR COMO CENTER TABLE

COMO SIDE TABLE COMO CAHNDELIER COMO WALL LAMP COMO LAMP

COMO CONSOLE

COMO CHEST OF DRAWERS

COMO POUF

COMO WALL MIRROR

COMO DRESSER

COMO BEDSIDE TABLE

COMO BED

COMO TV UNIT COMO MIRROR COMO BENCH