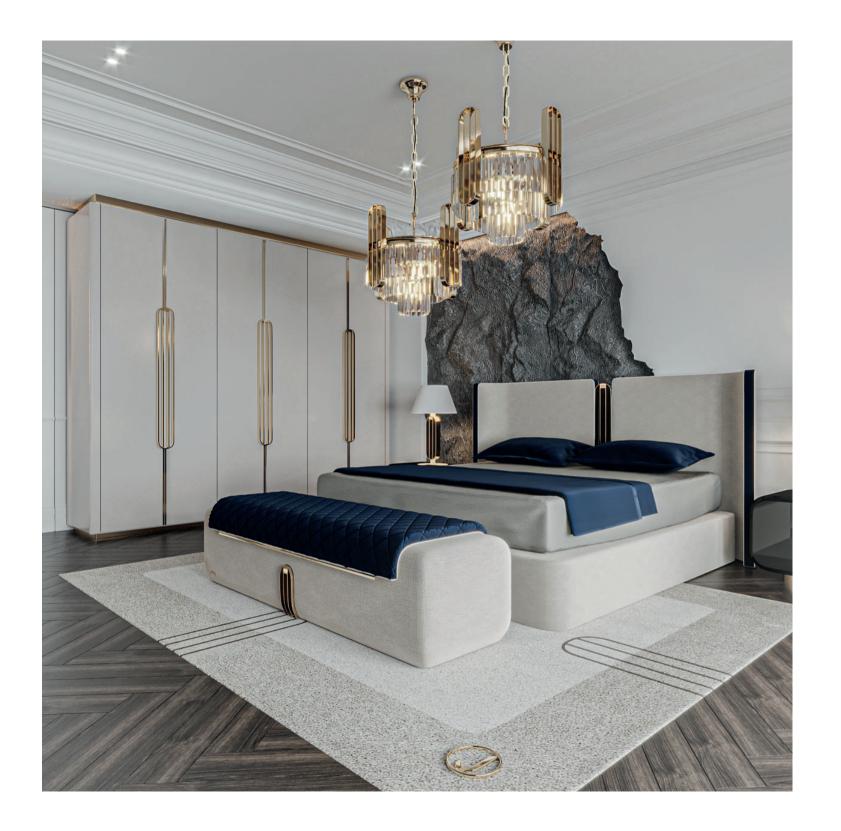

# COMO DRESSER

DIMENSIONS W 140 CM | D 40 CM | H 75 CM

MATERIALS AND FINISHES Polished gold brass, marble, lacquered wood.

COMO CHAIR COMO CHAIR 2 COMO BAR CHAIR COMO CENTER TABLE

COMO SIDE TABLE COMO CAHNDELIER COMO WALL LAMP COMO LAMP

COMO CONSOLE

COMO CHEST OF DRAWERS

COMO POUF

COMO WALL MIRROR

COMO DRESSER

COMO BEDSIDE TABLE

COMO BED

COMO TV UNIT COMO MIRROR COMO BENCH

COMO CARPET