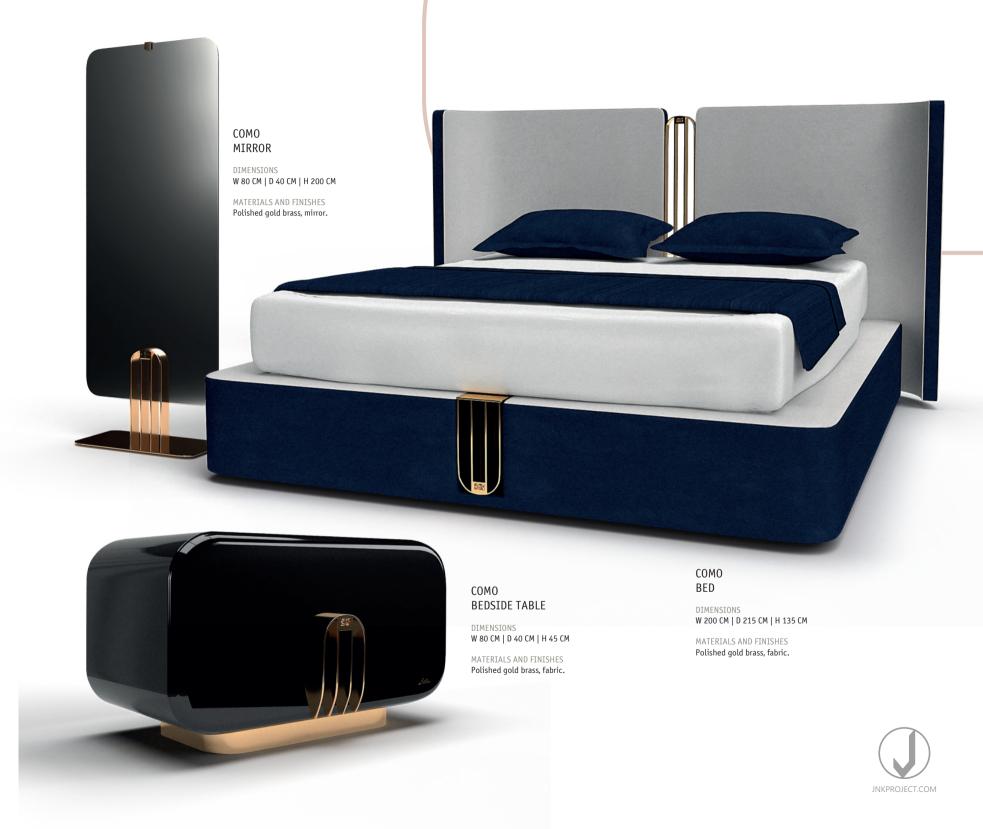

# COMO DRESSER

DIMENSIONS W 140 CM | D 40 CM | H 75 CM

MATERIALS AND FINISHES Polished gold brass, marble, lacquered wood.

COMO CHAIR COMO CHAIR 2 COMO BAR CHAIR COMO CENTER TABLE

COMO SIDE TABLE COMO CAHNDELIER COMO WALL LAMP COMO LAMP