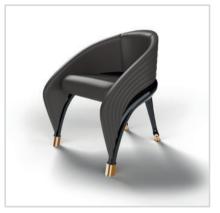

THIS COLLECTION IS THE PERFECT STYLE FOR A LIVING ROOM.
ALL OBJECTS WORK GREAT SEPARATELY, BUT AT THE SAME TIME, IT IS
IN THE COMBINATION THAT A DESIGN SYMPHONY STARTED.

DIMENSIONS W 75 CM | D 75 CM | H 75 CM

MATERIALS AND FINISHES Polished gold brass, Fabric.

# COMO DRESSER

DIMENSIONS W 140 CM | D 40 CM | H 75 CM

MATERIALS AND FINISHES Polished gold brass, marble, lacquered wood.

COMO CHAIR COMO CHAIR 2 COMO BAR CHAIR COMO CENTER TABLE

COMO SIDE TABLE COMO CAHNDELIER COMO WALL LAMP COMO LAMP