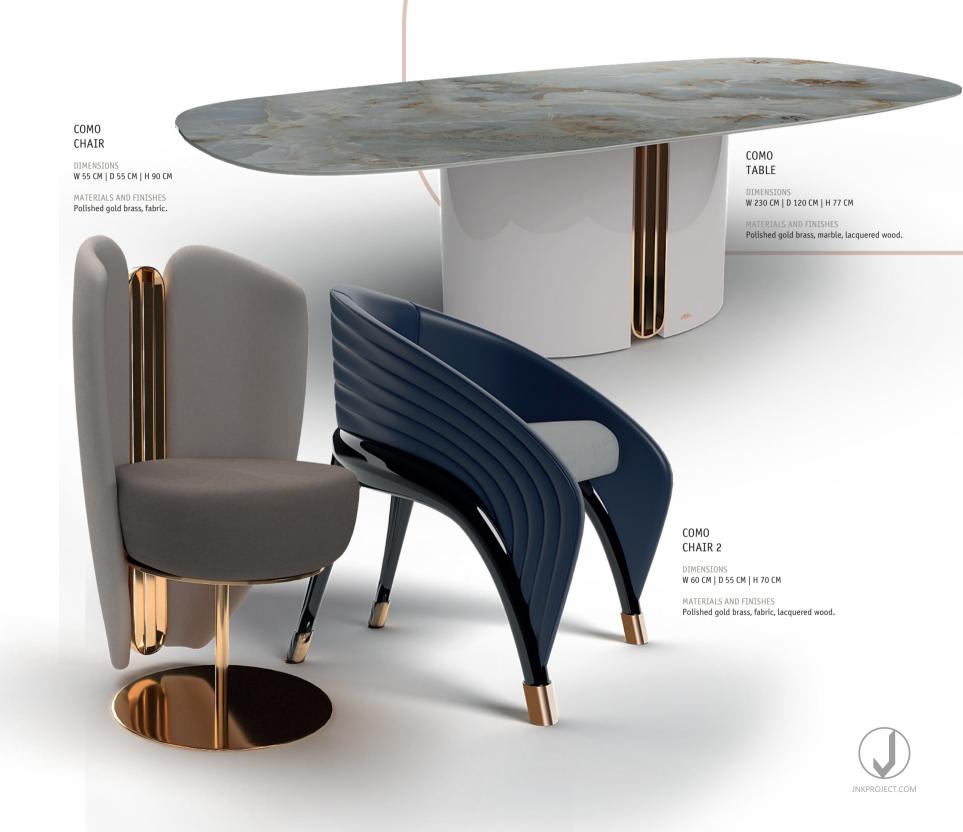

THIS COLLECTION IS THE PERFECT STYLE FOR A LIVING ROOM.
ALL OBJECTS WORK GREAT SEPARATELY, BUT AT THE SAME TIME, IT IS
IN THE COMBINATION THAT A DESIGN SYMPHONY STARTED.

DIMENSIONS W 75 CM | D 75 CM | H 75 CM

MATERIALS AND FINISHES Polished gold brass, Fabric.

## COMO CENTER TABLE

DIMENSIONS W 100 CM | D 100 CM | H 45 CM

MATERIALS AND FINISHES
Polished gold brass, marble, glass.

#### COMO SIDE TABLE

DIMENSIONS W 41 CM | D 41 CM | H 45 CM

MATERIALS AND FINISHES Polished gold brass, marble.

## COMO CAHNDELIER

DIMENSIONS W 80 CM | D 80 CM | H 80 CM

MATERIALS AND FINISHES Polished gold brass, glass.

DIMENSIONS W 50 CM | D 50 CM | H 55 CM

MATERIALS AND FINISHES Polished gold brass, fabric.

# COMO DRESSER

DIMENSIONS W 140 CM | D 40 CM | H 75 CM

MATERIALS AND FINISHES Polished gold brass, marble, lacquered wood.

COMO CHAIR COMO CHAIR 2 COMO BAR CHAIR COMO CENTER TABLE

COMO SIDE TABLE COMO CAHNDELIER COMO WALL LAMP COMO LAMP

COMO CONSOLE

COMO CHEST OF DRAWERS

COMO POUF

COMO WALL MIRROR

COMO DRESSER

COMO BEDSIDE TABLE

COMO BED

COMO TV UNIT COMO MIRROR COMO BENCH