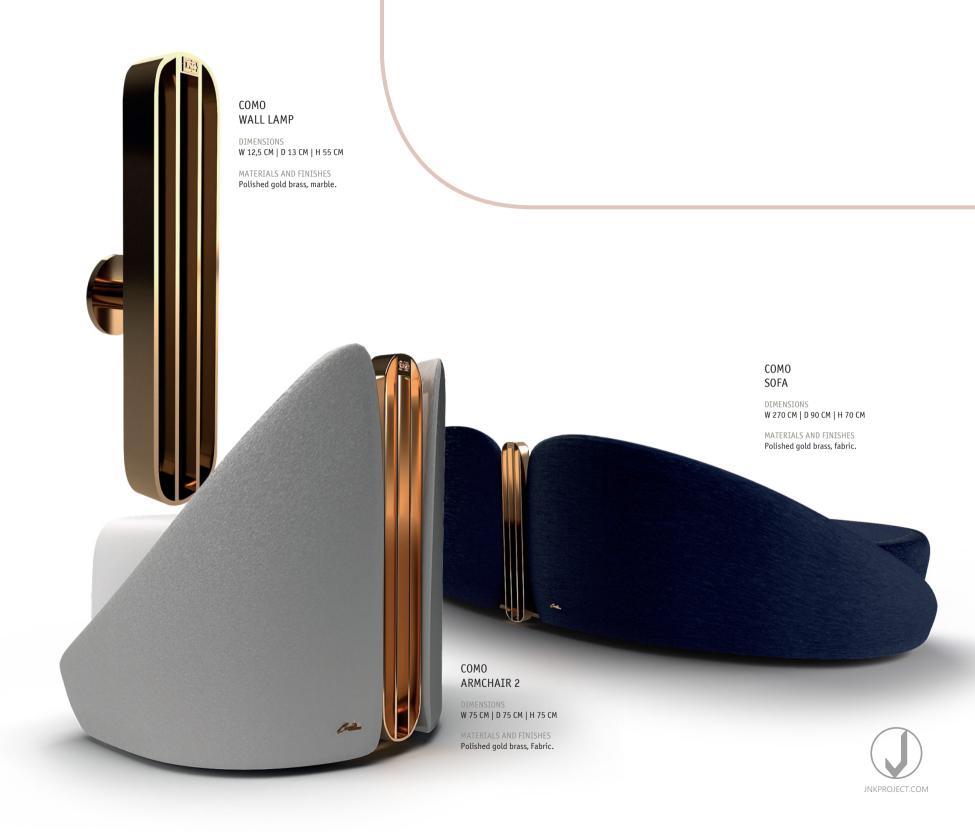

THIS COLLECTION IS THE PERFECT STYLE FOR A LIVING ROOM.
ALL OBJECTS WORK GREAT SEPARATELY, BUT AT THE SAME TIME, IT IS
IN THE COMBINATION THAT A DESIGN SYMPHONY STARTED.

DIMENSIONS W 75 CM | D 75 CM | H 75 CM

MATERIALS AND FINISHES Polished gold brass, Fabric.