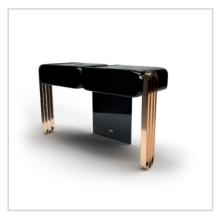

# COMO DRESSER

DIMENSIONS W 140 CM | D 40 CM | H 75 CM

MATERIALS AND FINISHES Polished gold brass, marble, lacquered wood.

COMO CHAIR COMO CHAIR 2 COMO BAR CHAIR COMO CENTER TABLE

COMO SIDE TABLE COMO CAHNDELIER COMO WALL LAMP COMO LAMP

COMO CONSOLE

COMO CHEST OF DRAWERS

COMO POUF

COMO WALL MIRROR

COMO DRESSER

COMO BEDSIDE TABLE

COMO BED

COMO TV UNIT COMO MIRROR COMO BENCH