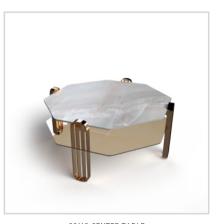

## COMO CENTER TABLE

DIMENSIONS W 100 CM | D 100 CM | H 45 CM

MATERIALS AND FINISHES
Polished gold brass, marble, glass.