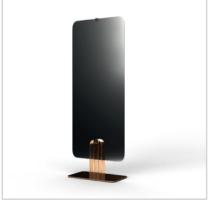

# COMO DRESSER

DIMENSIONS W 140 CM | D 40 CM | H 75 CM

MATERIALS AND FINISHES Polished gold brass, marble, lacquered wood.

COMO CHAIR COMO CHAIR 2 COMO BAR CHAIR COMO CENTER TABLE

COMO SIDE TABLE COMO CAHNDELIER COMO WALL LAMP COMO LAMP

COMO CONSOLE

COMO CHEST OF DRAWERS

COMO POUF

COMO WALL MIRROR

COMO DRESSER

COMO BEDSIDE TABLE

COMO BED

COMO TV UNIT COMO MIRROR COMO BENCH