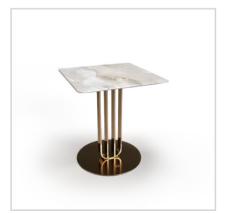

#### COMO SIDE TABLE

DIMENSIONS W 41 CM | D 41 CM | H 45 CM

MATERIALS AND FINISHES Polished gold brass, marble.