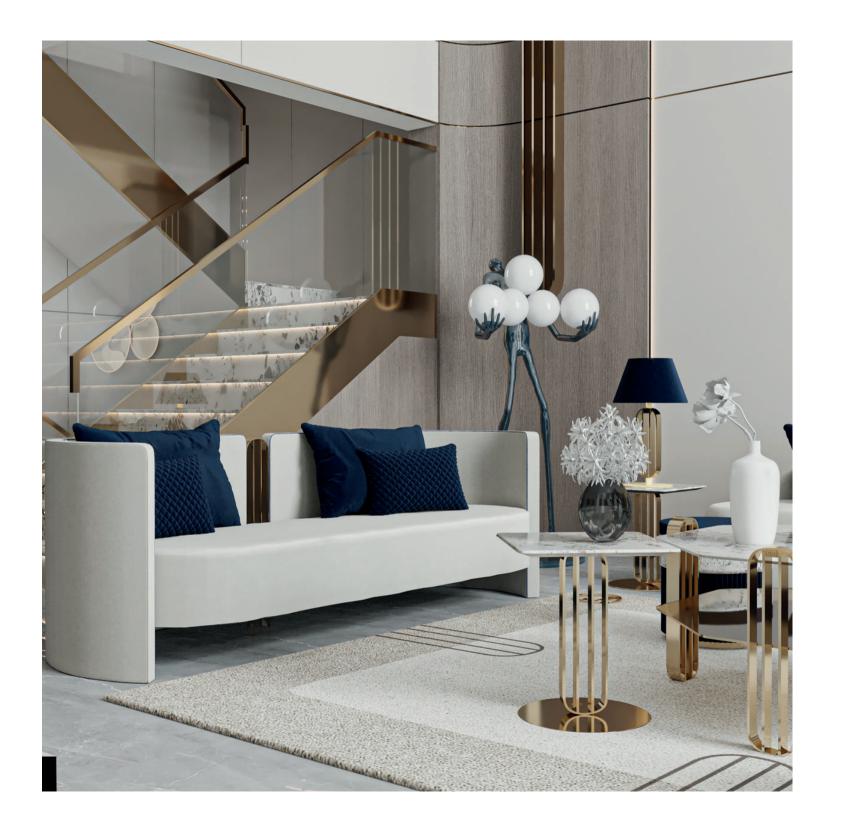

This collection of furniture and accessories will suit creators, dreamers, and trendsetters. Outstanding manufacturing quality, original premium materials, and texture that have been rigorously selected. All this will transform any space into an exquisite and original one, highlight the impeccable taste and become the perfect complement to the story you want to tell.

THIS COLLECTION IS THE PERFECT STYLE FOR A LIVING ROOM.
ALL OBJECTS WORK GREAT SEPARATELY, BUT AT THE SAME TIME, IT IS
IN THE COMBINATION THAT A DESIGN SYMPHONY STARTED.

DIMENSIONS W 75 CM | D 75 CM | H 75 CM