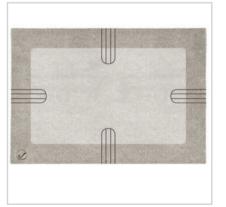

NISHES
Polished gold brass, marble, glass.

#### COMO SIDE TABLE

DIMENSIONS W 41 CM | D 41 CM | H 45 CM

MATERIALS AND FINISHES Polished gold brass, marble.



























## COMO CAHNDELIER

DIMENSIONS W 80 CM | D 80 CM | H 80 CM

MATERIALS AND FINISHES Polished gold brass, glass.





DIMENSIONS W 50 CM | D 50 CM | H 55 CM

MATERIALS AND FINISHES Polished gold brass, fabric.



# COMO DRESSER

DIMENSIONS W 140 CM | D 40 CM | H 75 CM

MATERIALS AND FINISHES Polished gold brass, marble, lacquered wood.























COMO CHAIR COMO CHAIR 2 COMO BAR CHAIR COMO CENTER TABLE









COMO SIDE TABLE COMO CAHNDELIER COMO WALL LAMP COMO LAMP









COMO CONSOLE

COMO CHEST OF DRAWERS

COMO POUF









COMO WALL MIRROR

COMO DRESSER

COMO BEDSIDE TABLE

COMO BED









COMO TV UNIT COMO MIRROR COMO BENCH

COMO CARPET