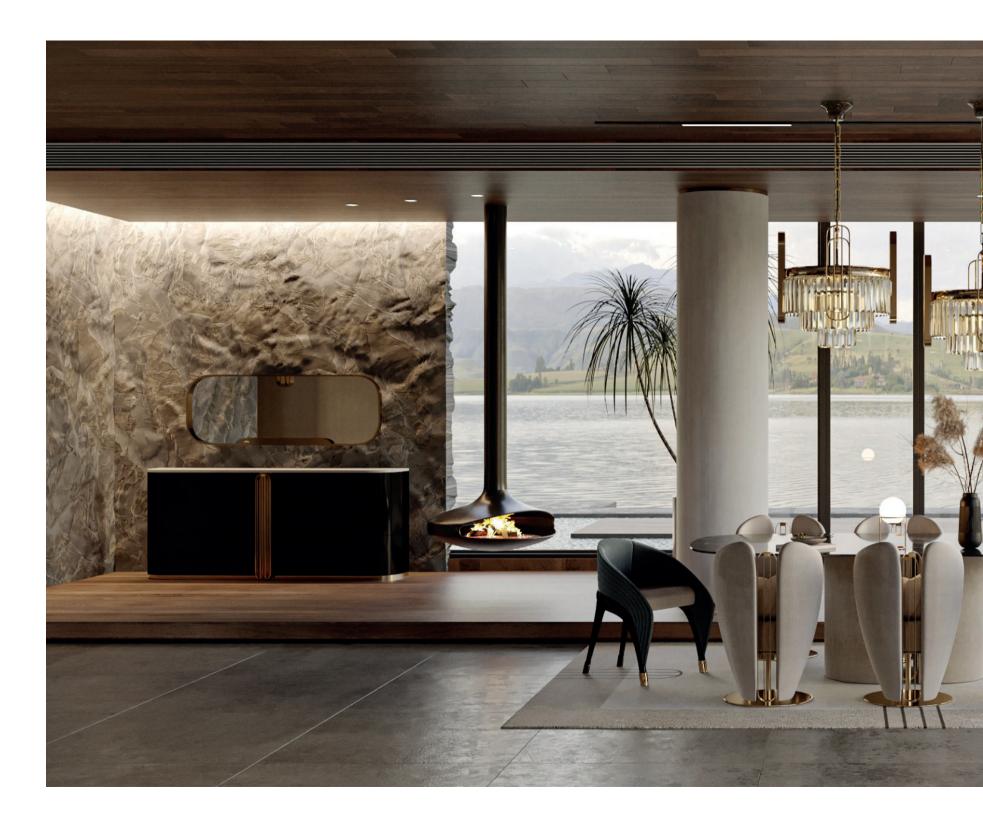

This collection of furniture and accessories will suit creators, dreamers, and trendsetters. Outstanding manufacturing quality, original premium materials, and texture that have been rigorously selected. All this will transform any space into an exquisite and original one, highlight the impeccable taste and become the perfect complement to the story you want to tell.

THIS COLLECTION IS THE PERFECT STYLE FOR A LIVING ROOM.
ALL OBJECTS WORK GREAT SEPARATELY, BUT AT THE SAME TIME, IT IS
IN THE COMBINATION THAT A DESIGN SYMPHONY STARTED.

DIMENSIONS W 75 CM | D 75 CM | H 75 CM