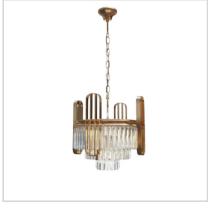

## COMO CAHNDELIER

DIMENSIONS W 80 CM | D 80 CM | H 80 CM

MATERIALS AND FINISHES Polished gold brass, glass.

DIMENSIONS W 50 CM | D 50 CM | H 55 CM

MATERIALS AND FINISHES Polished gold brass, fabric.