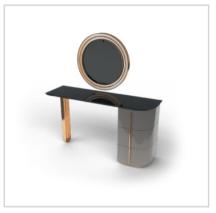

COMO CONSOLE

COMO CHEST OF DRAWERS

COMO POUF

COMO WALL MIRROR

COMO DRESSER

COMO BEDSIDE TABLE

COMO BED

COMO TV UNIT COMO MIRROR COMO BENCH