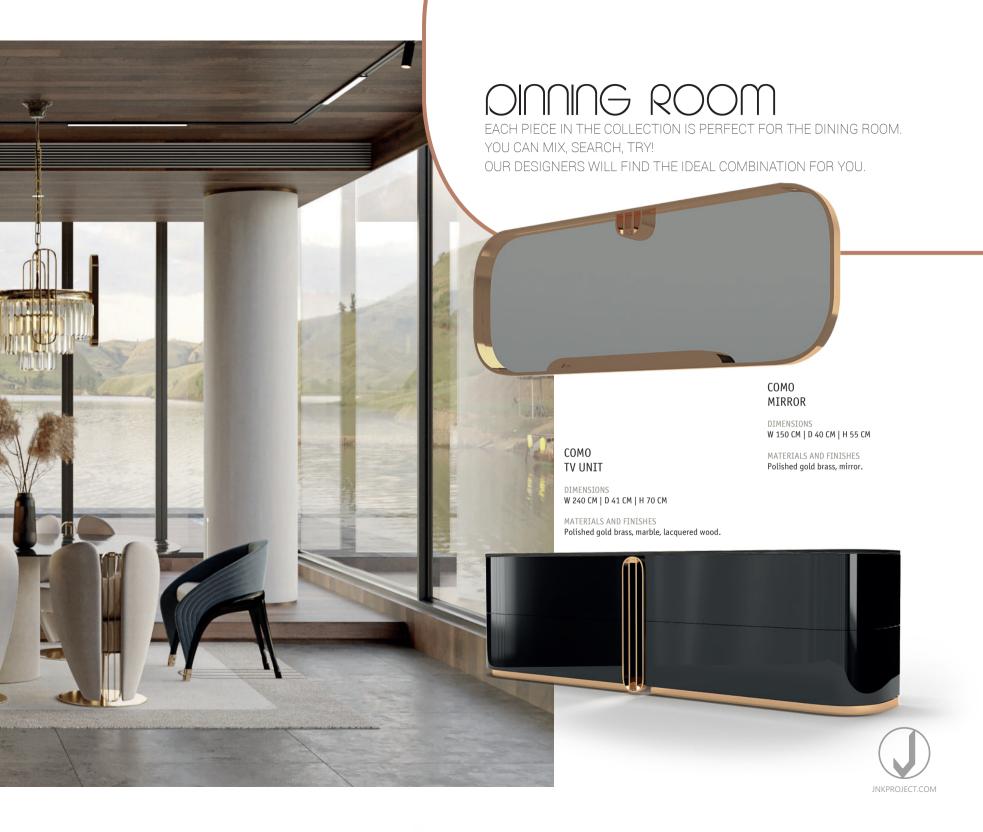

COMO CONSOLE

COMO CHEST OF DRAWERS

COMO POUF

COMO WALL MIRROR

COMO DRESSER

COMO BEDSIDE TABLE

COMO BED

COMO TV UNIT COMO MIRROR COMO BENCH