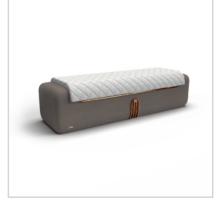

COMO CONSOLE

COMO CHEST OF DRAWERS

COMO POUF

COMO WALL MIRROR

COMO DRESSER

COMO BEDSIDE TABLE

COMO BED

COMO TV UNIT COMO MIRROR COMO BENCH