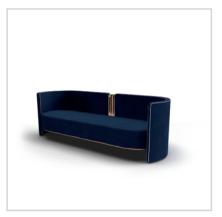

THIS COLLECTION IS THE PERFECT STYLE FOR A LIVING ROOM.
ALL OBJECTS WORK GREAT SEPARATELY, BUT AT THE SAME TIME, IT IS
IN THE COMBINATION THAT A DESIGN SYMPHONY STARTED.

DIMENSIONS W 75 CM | D 75 CM | H 75 CM

MATERIALS AND FINISHES Polished gold brass, Fabric.