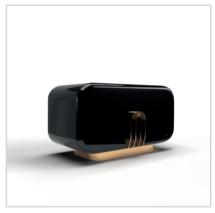

COMO CONSOLE

COMO CHEST OF DRAWERS

COMO POUF

COMO WALL MIRROR

COMO DRESSER

COMO BEDSIDE TABLE

COMO BED

COMO TV UNIT COMO MIRROR COMO BENCH