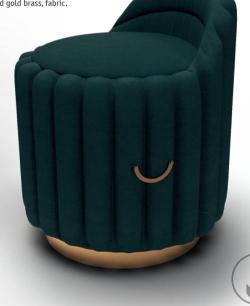

nique world of JNK, which will very soon become yours.





THIS COLLECTION IS THE PERFECT STYLE FOR A LIVING ROOM.
ALL OBJECTS WORK GREAT SEPARATELY, BUT AT THE SAME TIME, IT IS
IN THE COMBINATION THAT A DESIGN SYMPHONY STARTED.



DIMENSIONS W 75 CM | D 75 CM | H 75 CM

MATERIALS AND FINISHES Polished gold brass, Fabric.

## COMO CENTER TABLE

DIMENSIONS W 100 CM | D 100 CM | H 45 CM

MATERIALS AND FINISHES
Polished gold brass, marble, glass.

#### COMO SIDE TABLE

DIMENSIONS W 41 CM | D 41 CM | H 45 CM

MATERIALS AND FINISHES Polished gold brass, marble.



























## COMO CAHNDELIER

DIMENSIONS W 80 CM | D 80 CM | H 80 CM

MATERIALS AND FINISHES Polished gold brass, glass.





DIMENSIONS W 50 CM | D 50 CM | H 55 CM

MATERIALS AND FINISHES Polished gold brass, fabric.



# COMO DRESSER

DIMENSIONS W 140 CM | D 40 CM | H 75 CM

MATERIALS AND FINISHES Polished gold brass, marble, lacquered wood.























COMO CHAIR COMO CHAIR 2 COMO BAR CHAIR COMO CENTER TABLE









COMO SIDE TABLE COMO CAHNDELIER COMO WALL LAMP COMO LAMP









COMO CONSOLE

COMO CHEST OF DRAWERS

COMO POUF









COMO WALL MIRROR

COMO DRESSER

COMO BEDSIDE TABLE

COMO BED









COMO TV UNIT COMO MIRROR COMO BENCH

COMO CARPET