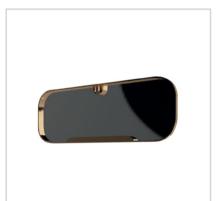

COMO CONSOLE

COMO CHEST OF DRAWERS

COMO POUF

COMO WALL MIRROR

COMO DRESSER

COMO BEDSIDE TABLE

COMO BED

COMO TV UNIT COMO MIRROR COMO BENCH