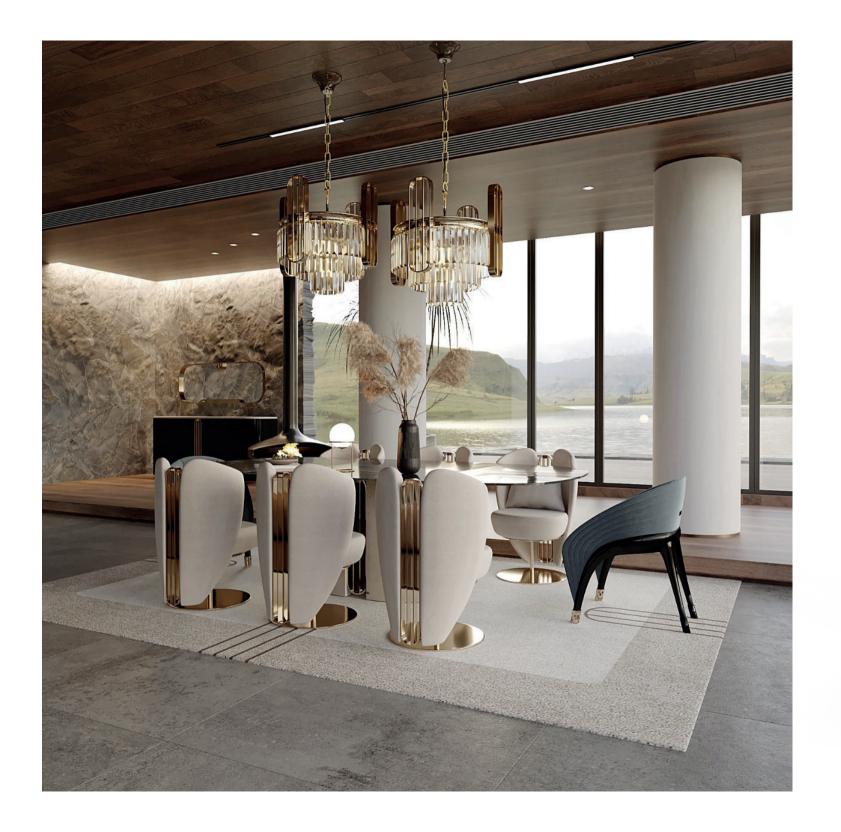

This collection of furniture and accessories will suit creators, dreamers, and trendsetters. Outstanding manufacturing quality, original premium materials, and texture that have been rigorously selected. All this will transform any space into an exquisite and original one, highlight the impeccable taste and become the perfect complement to the story you want to tell.

THIS COLLECTION IS THE PERFECT STYLE FOR A LIVING ROOM.
ALL OBJECTS WORK GREAT SEPARATELY, BUT AT THE SAME TIME, IT IS
IN THE COMBINATION THAT A DESIGN SYMPHONY STARTED.

DIMENSIONS W 75 CM | D 75 CM | H 75 CM