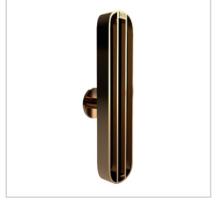

# COMO DRESSER

DIMENSIONS W 140 CM | D 40 CM | H 75 CM

MATERIALS AND FINISHES Polished gold brass, marble, lacquered wood.

COMO CHAIR COMO CHAIR 2 COMO BAR CHAIR COMO CENTER TABLE

COMO SIDE TABLE COMO CAHNDELIER COMO WALL LAMP COMO LAMP