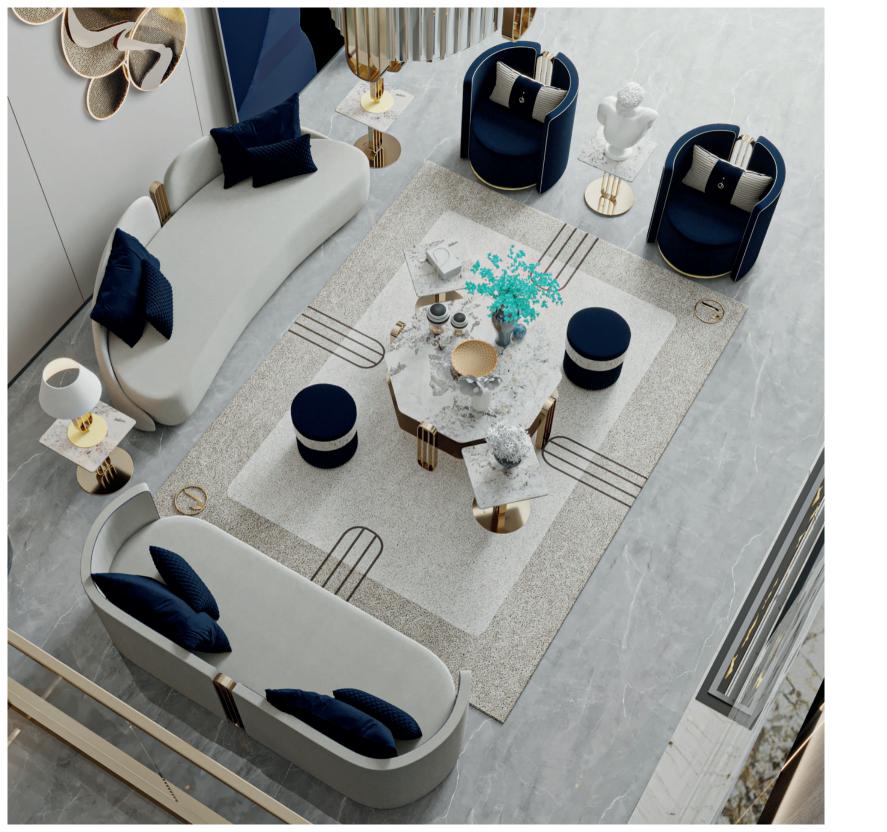

This collection of furniture and accessories will suit creators, dreamers, and trendsetters. Outstanding manufacturing quality, original premium materials, and texture that have been rigorously selected. All this will transform any space into an exquisite and original one, highlight the impeccable taste and become the perfect complement to the story you want to tell.

THIS COLLECTION IS THE PERFECT STYLE FOR A LIVING ROOM.
ALL OBJECTS WORK GREAT SEPARATELY, BUT AT THE SAME TIME, IT IS
IN THE COMBINATION THAT A DESIGN SYMPHONY STARTED.

DIMENSIONS W 75 CM | D 75 CM | H 75 CM