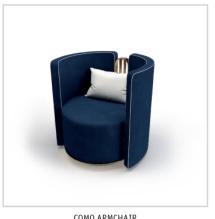

THIS COLLECTION IS THE PERFECT STYLE FOR A LIVING ROOM.
ALL OBJECTS WORK GREAT SEPARATELY, BUT AT THE SAME TIME, IT IS
IN THE COMBINATION THAT A DESIGN SYMPHONY STARTED.

DIMENSIONS W 75 CM | D 75 CM | H 75 CM

MATERIALS AND FINISHES Polished gold brass, Fabric.