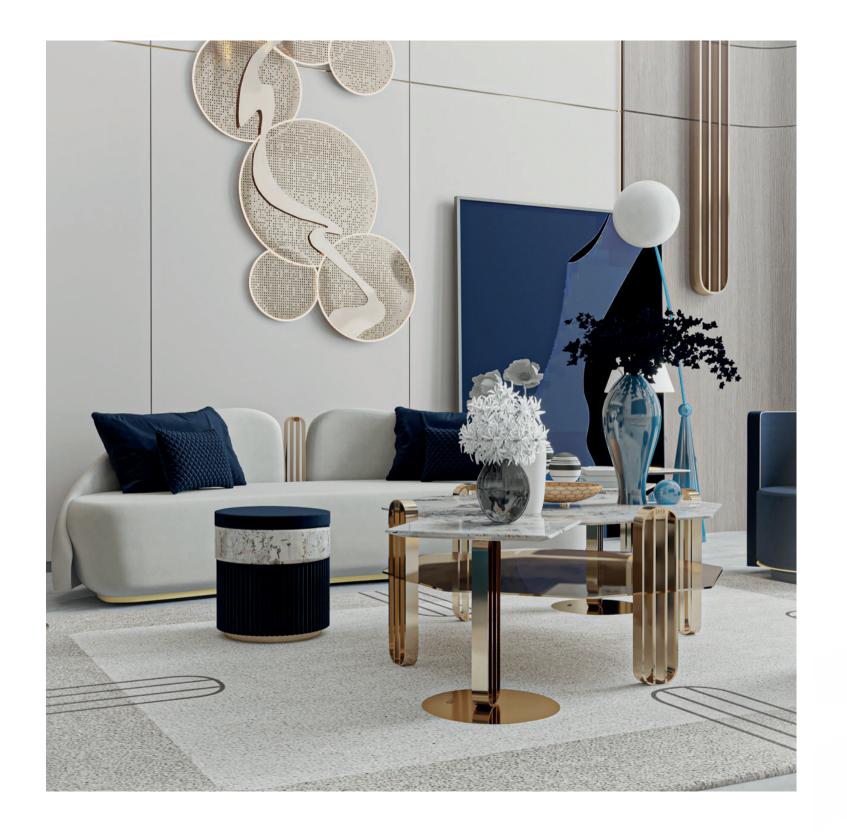

This collection of furniture and accessories will suit creators, dreamers, and trendsetters. Outstanding manufacturing quality, original premium materials, and texture that have been rigorously selected. All this will transform any space into an exquisite and original one, highlight the impeccable taste and become the perfect complement to the story you want to tell.

THIS COLLECTION IS THE PERFECT STYLE FOR A LIVING ROOM.
ALL OBJECTS WORK GREAT SEPARATELY, BUT AT THE SAME TIME, IT IS
IN THE COMBINATION THAT A DESIGN SYMPHONY STARTED.

DIMENSIONS W 75 CM | D 75 CM | H 75 CM